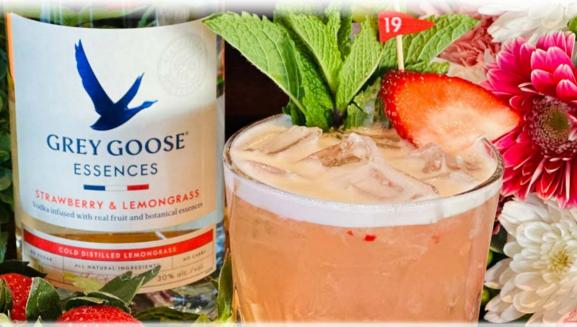

## **AZALEA BREEZE**

grey goose essences strawberry & lemongrass, elderflower liqueur, fresh lemon juice & fresh muddled strawberry 11.99

**AZALEA BREEZE** 