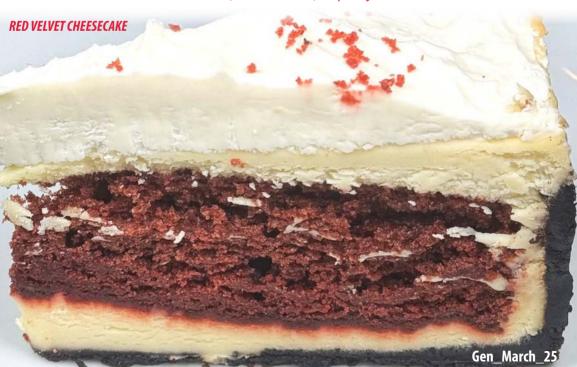

### **RED VELVET CHEESECAKE**

moist red velvet cake between two layers of vanilla cheesecake, cream cheese icing & chocolate cookie crust...8.99

Sauce Choices: Chocolate Sauce, Caramel Sauce, Raspberry Sauce or Cinnamon Butter